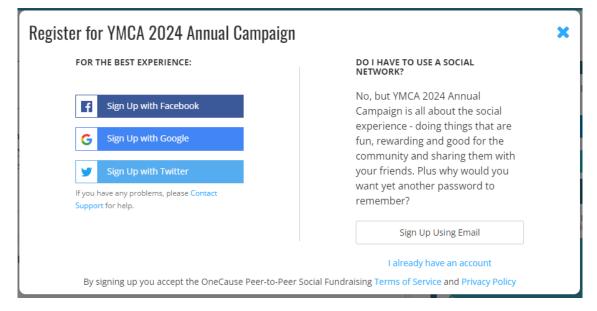

### 4. Register:

-First time users: Register by signing up with your existing social media accounts or email -Previous users: Click "I already have an account".

NOTE: If you have previously set up an account and fundraised with us in the past, you can use your same email/login credentials. Once you have joined a 2024 team you will receive a **NEW** link.