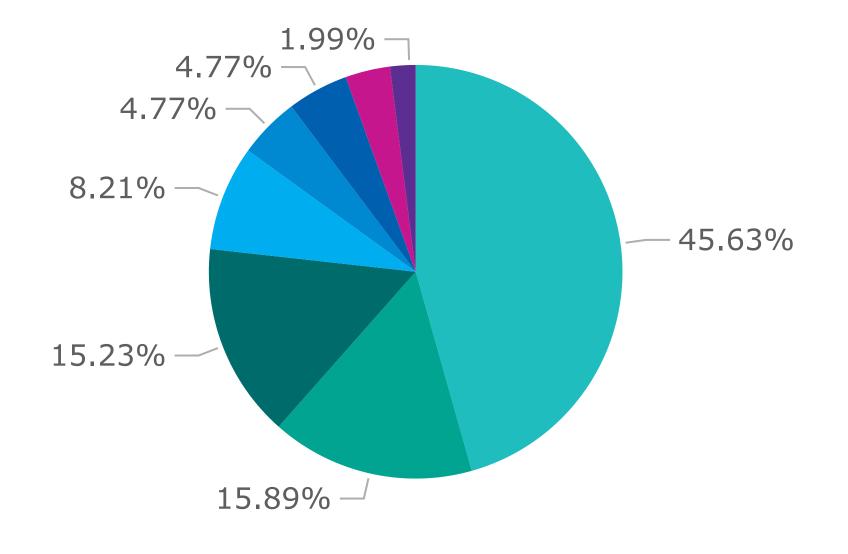

# **Moody Family YMCA ANNUAL CAMPAIGN**

| Campaign Case         | Amount to<br>Raise | Estimated People<br>Served |  |
|-----------------------|--------------------|----------------------------|--|
| Rise School           | \$344,500          | 62                         |  |
| Community Outreach    | \$120,000          | 2,650                      |  |
| Y for All             | \$115,000          | 525                        |  |
| Active Older Adults   | \$62,000           | 1,300                      |  |
| Livestrong            | \$36,000           | 45                         |  |
| Safety Around Water   | \$36,000           | 600                        |  |
| Program Scholarships  | \$26,500           | 530                        |  |
| Christian Initiatives | \$15,000           | 900                        |  |
| Campaign Goal:        | \$755,000          | 6,612                      |  |

#### **Campaign Case**

- Rise School
- Community Outreach
- Y for All
- Active Older Adults
- Livestrong
- Safety Around Water
- Program Scholarships
- Christian Initiatives