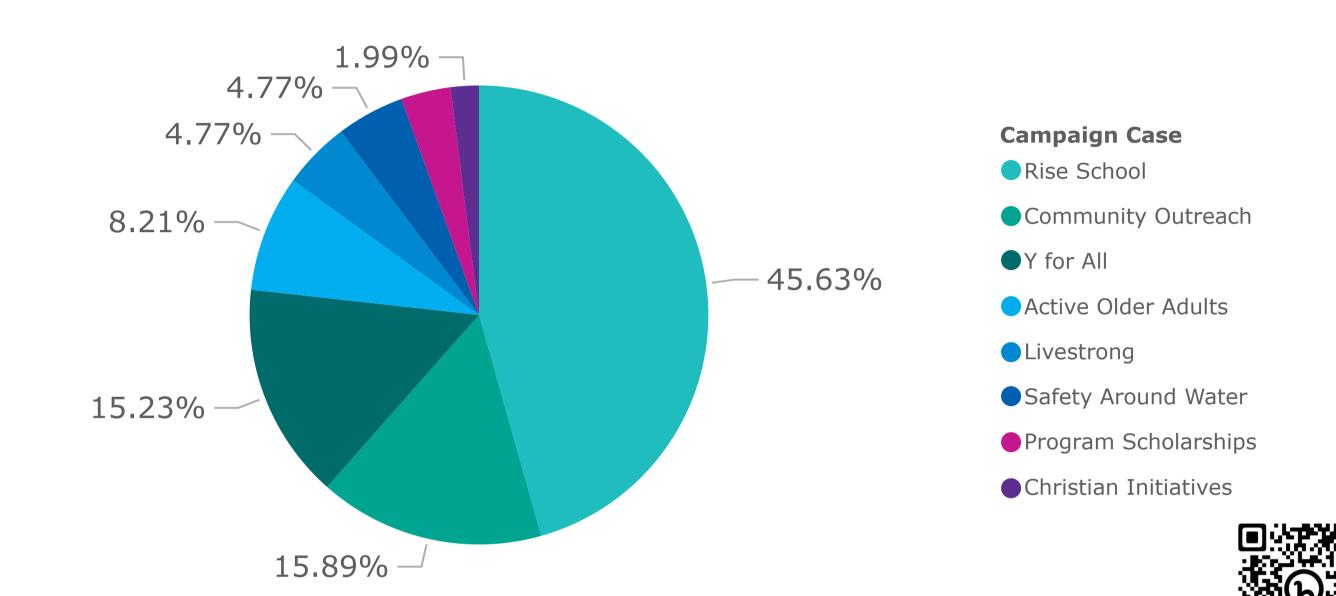

## Moody Family YMCA 2024 ANNUAL CAMPAIGN

| Campaign Case         | Amount to Raise | Estimated People<br>Served |
|-----------------------|-----------------|----------------------------|
| Rise School           | \$344,500       | 62                         |
| Community Outreach    | \$120,000       | 2,650                      |
| Y for All             | \$115,000       | 525                        |
| Active Older Adults   | \$62,000        | 1,300                      |
| Livestrong            | \$36,000        | 45                         |
| Safety Around Water   | \$36,000        | 600                        |
| Program Scholarships  | \$26,500        | 530                        |
| Christian Initiatives | \$15,000        | 900                        |
| Campaign Goal:        | \$755,000       | 6,612                      |